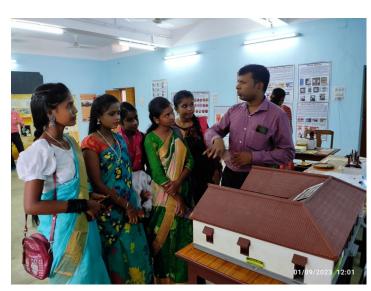

## Three Days' Mobile Exhibition and Programmes at Deshbandhu Mahavidyalaya, Chittaranjan in West Burdwan district (01.09.2023 - 03.09.2022):

As part of the programme of Golden Jubilee celebration of Deshbandhu Mahavidyalaya, Chittaranjan in West Burdwan district, the Gandhi Smarak Sangrahalaya, Barrackpore was invited by the authority of the college to organize some programmes from September 1-3, 2023 at their premises. On the first day of the programme the Sangrhalaya set up a temporary exhibition on various themes related to Mahatma Gandhi, like, 'Life & Activities of Mahatma Gandhi', 'Various Satyagraha Movements, led by Gandhiji in India' and 'Mahatma Gandhi - The Millennium Man in Stamps'. The Replicas of the used articles of Mahatma Gandhi, various kinds of Models and some specimen copies of archival materials like Gandhiji's own Bengali hand writing, his letters, written by using his both hands, were also displayed in the exhibition. A documentary film show on Indian Freedom Movement was also shown in the exhibition room. The exhibition was inaugurated by Professor Debashis Bandopadhyay, Hon'ble Vice-Chancellor of Kazi Nazrul University in presence of the Principal of Deshbandhu Mahavidyalaya and other dignitaries. The exhibition was held at the college's premises upto September 3, 2023.