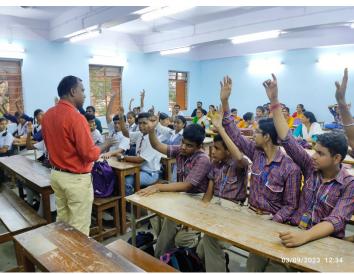

On the second day a presentation on Gandhiji's constructive programme was presented and the documentary film show on Indian Freedom Movement was also shown to the students. An audio-visual Spot Quiz programme on life and activities of Mahatma Gandhi was also organised by the Sangrahalaya on last day of 3 days' programme. At the end the medals were provided by the Sangrahalaya to the winners of the Spot Quiz programme.