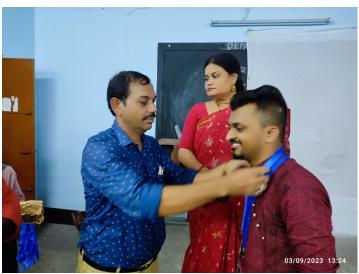

On the second day a presentation on Gandhiji's constructive programme was presented and the documentary film show on Indian Freedom Movement was also shown to the students. An audio-visual Spot Quiz programme on life and activities of Mahatma Gandhi was also organised by the Sangrahalaya on last day of 3 days' programme. At the end the medals were provided by the Sangrahalaya to the winners of the Spot Quiz programme.

Shri Debi Prasad Dash, General Manager of Chittaranjan Locomotive Works (CLW) and Dr. Avanjali Sathpathy, President of Womens' Welfare Organization, CLW, were graced the occasion on 3rd Day programme as the Chief Guests.