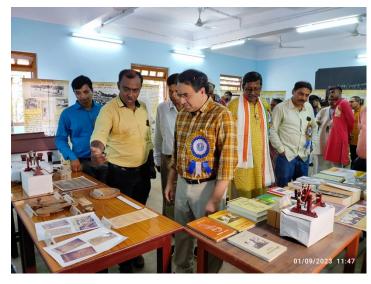

## Three Days' Mobile Exhibition and Programmes at Deshbandhu Mahavidyalaya, Chittaranjan in West Burdwan district (01.09.2023 - 03.09.2022):

As part of the programme of Golden Jubilee celebration of Deshbandhu Mahavidyalaya, Chittaranjan in West Burdwan district, the Gandhi Smarak Sangrahalaya, Barrackpore was invited by the authority of the college to organize some programmes from September 1-3, 2023 at their premises. On the first day of the programme the Sangrhalaya set up a temporary exhibition on various themes related to Mahatma Gandhi, like, 'Life & Activities of Mahatma Gandhi', 'Various Satyagraha Movements, led by Gandhiji in India' and 'Mahatma Gandhi - The Millennium Man in Stamps'. The Replicas of the used articles of Mahatma Gandhi, various kinds of Models and some specimen copies of archival materials like Gandhiji's own Bengali hand writing, his letters, written by using his both hands, were also displayed in the exhibition. A documentary film show on Indian Freedom Movement was also shown in the exhibition room. The exhibition was inaugurated by Professor Debashis Bandopadhyay, Hon'ble Vice-Chancellor of Kazi Nazrul University in presence of the Principal of Deshbandhu Mahavidyalaya and other dignitaries. The exhibition was held at the college's premises upto September 3, 2023.