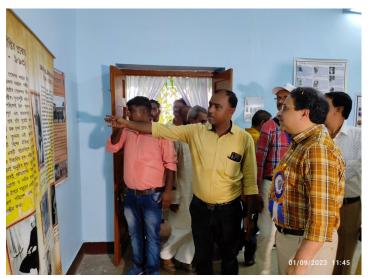

## Three Days' Mobile Exhibition and Programmes at Deshbandhu Mahavidyalaya, Chittaranjan in West Burdwan district (01.09.2023 - 03.09.2022):

As part of the programme of Golden Jubilee celebration of Deshbandhu Mahavidyalaya, Chittaranjan in West Burdwan district, the Gandhi Smarak Sangrahalaya, Barrackpore was invited by the authority of the college to organize some programmes from September 1-3, 2023 at their premises. On the first day of the programme the Sangrhalaya set up a temporary exhibition on various themes related to Mahatma Gandhi, like, 'Life & Activities of Mahatma Gandhi', 'Various Satyagraha Movements, led by Gandhiji in India' and 'Mahatma Gandhi - The Millennium Man in Stamps'. The Replicas of the used articles of Mahatma Gandhi, various kinds of Models and some specimen copies of archival materials like Gandhiji's own Bengali hand writing, his letters, written by using his both hands, were also displayed in the exhibition. A documentary film show on Indian Freedom Movement was also shown in the exhibition room. The exhibition was inaugurated by Professor Debashis Bandopadhyay, Hon'ble Vice-Chancellor of Kazi Nazrul University in presence of the Principal of Deshbandhu Mahavidyalaya and other dignitaries. The exhibition was held at the college's premises upto September 3, 2023.