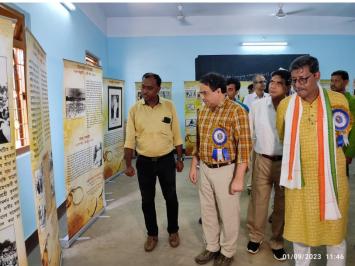

## Three Days' Mobile Exhibition and Programmes at Deshbandhu Mahavidyalaya, Chittaranjan in West Burdwan district (01.09.2023 - 03.09.2022):

As part of the programme of Golden Jubilee celebration of Deshbandhu Mahavidyalaya, Chittaranjan in West Burdwan district, the Gandhi Smarak Sangrahalaya, Barrackpore was invited by the authority of the college to organize some programmes from September 1-3, 2023 at their premises. On the first day of the programme the Sangrhalaya set up a temporary exhibition on various themes related to Mahatma Gandhi, like, 'Life & Activities of Mahatma Gandhi', 'Various Satyagraha Movements, led by Gandhiji in India' and 'Mahatma Gandhi - The Millennium Man in Stamps'. The Replicas of the used articles of Mahatma Gandhi, various kinds of Models and some specimen copies of archival materials like Gandhiji's own Bengali hand writing, his letters, written by using his both hands, were also displayed in the exhibition. A documentary film show on Indian Freedom Movement was also shown in the exhibition room. The exhibition was inaugurated by Professor Debashis Bandopadhyay, Hon'ble Vice-Chancellor of Kazi Nazrul University in presence of the Principal of Deshbandhu Mahavidyalaya and other dignitaries. The exhibition was held at the college's premises upto September 3, 2023.