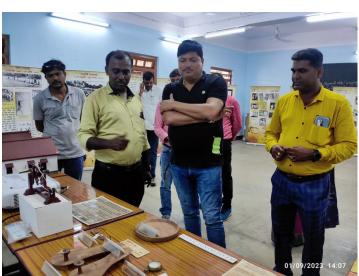

## Three Days' Mobile Exhibition and Programmes at Deshbandhu Mahavidyalaya, Chittaranjan in West Burdwan district (01.09.2023 - 03.09.2022):

As part of the programme of Golden Jubilee celebration of Deshbandhu Mahavidyalaya, Chittaranjan in West Burdwan district, the Gandhi Smarak Sangrahalaya, Barrackpore was invited by the authority of the college to organize some programmes from September 1-3, 2023 at their premises. On the first day of the programme the Sangrhalaya set up a temporary exhibition on various themes related to Mahatma Gandhi, like, 'Life & Activities of Mahatma Gandhi', 'Various Satyagraha Movements, led by Gandhiji in India' and 'Mahatma Gandhi - The Millennium Man in Stamps'. The Replicas of the used articles of Mahatma Gandhi, various kinds of Models and some specimen copies of archival materials like Gandhiji's own Bengali hand writing, his letters, written by using his both hands, were also displayed in the exhibition. A documentary film show on Indian Freedom Movement was also shown in the exhibition room. The exhibition was inaugurated by Professor Debashis Bandopadhyay, Hon'ble Vice-Chancellor of Kazi Nazrul University in presence of the Principal of Deshbandhu Mahavidyalaya and other dignitaries. The exhibition was held at the college's premises upto September 3, 2023.