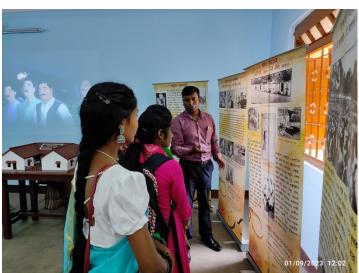

## Three Days' Mobile Exhibition and Programmes at Deshbandhu Mahavidyalaya, Chittaranjan in West Burdwan district (01.09.2023 - 03.09.2022):

As part of the programme of Golden Jubilee celebration of Deshbandhu Mahavidyalaya, Chittaranjan in West Burdwan district, the Gandhi Smarak Sangrahalaya, Barrackpore was invited by the authority of the college to organize some programmes from September 1-3, 2023 at their premises. On the first day of the programme the Sangrhalaya set up a temporary exhibition on various themes related to Mahatma Gandhi, like, 'Life & Activities of Mahatma Gandhi', 'Various Satyagraha Movements, led by Gandhiji in India' and 'Mahatma Gandhi - The Millennium Man in Stamps'. The Replicas of the used articles of Mahatma Gandhi, various kinds of Models and some specimen copies of archival materials like Gandhiji's own Bengali hand writing, his letters, written by using his both hands, were also displayed in the exhibition. A documentary film show on Indian Freedom Movement was also shown in the exhibition room. The exhibition was inaugurated by Professor Debashis Bandopadhyay, Hon'ble Vice-Chancellor of Kazi Nazrul University in presence of the Principal of Deshbandhu Mahavidyalaya and other dignitaries. The exhibition was held at the college's premises upto September 3, 2023.