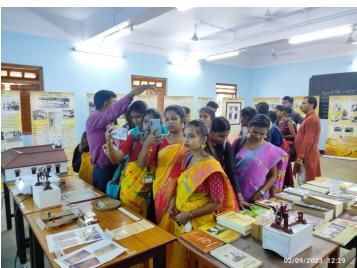

## Three Days' Mobile Exhibition and Programmes at Deshbandhu Mahavidyalaya, Chittaranjan in West Burdwan district (01.09.2023 - 03.09.2022):

As part of the programme of Golden Jubilee celebration of Deshbandhu Mahavidyalaya, Chittaranjan in West Burdwan district, the Gandhi Smarak Sangrahalaya, Barrackpore was invited by the authority of the college to organize some programmes from September 1-3, 2023 at their premises. On the first day of the programme the Sangrhalaya set up a temporary exhibition on various themes related to Mahatma Gandhi, like, 'Life & Activities of Mahatma Gandhi', 'Various Satyagraha Movements, led by Gandhiji in India' and 'Mahatma Gandhi - The Millennium Man in Stamps'. The Replicas of the used articles of Mahatma Gandhi, various kinds of Models and some specimen copies of archival materials like Gandhiji's own Bengali hand writing, his letters, written by using his both hands, were also displayed in the exhibition. A documentary film show on Indian Freedom Movement was also shown in the exhibition room. The exhibition was inaugurated by Professor Debashis Bandopadhyay, Hon'ble Vice-Chancellor of Kazi Nazrul University in presence of the Principal of Deshbandhu Mahavidyalaya and other dignitaries. The exhibition was held at the college's premises upto September 3, 2023.