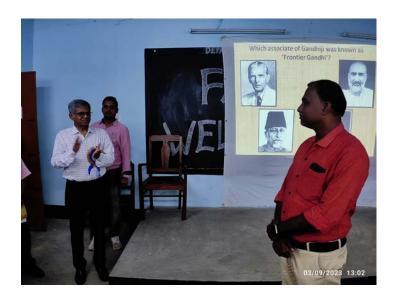

On the second day a presentation on Gandhiji's constructive programme was presented and the documentary film show on Indian Freedom Movement was also shown to the students. An audio-visual Spot Quiz programme on life and activities of Mahatma Gandhi was also organised by the Sangrahalaya on last day of 3 days' programme. At the end the medals were provided by the Sangrahalaya to the winners of the Spot Quiz programme.