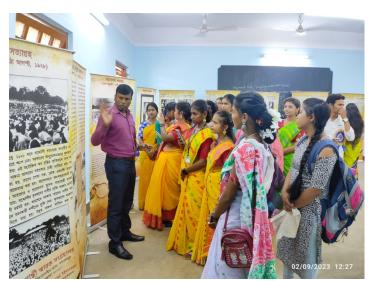

## Three Days' Mobile Exhibition and Programmes at Deshbandhu Mahavidyalaya, Chittaranjan in West Burdwan district (01.09.2023 - 03.09.2022):

As part of the programme of Golden Jubilee celebration of Deshbandhu Mahavidyalaya, Chittaranjan in West Burdwan district, the Gandhi Smarak Sangrahalaya, Barrackpore was invited by the authority of the college to organize some programmes from September 1-3, 2023 at their premises. On the first day of the programme the Sangrhalaya set up a temporary exhibition on various themes related to Mahatma Gandhi, like, 'Life & Activities of Mahatma Gandhi', 'Various Satyagraha Movements, led by Gandhiji in India' and 'Mahatma Gandhi - The Millennium Man in Stamps'. The Replicas of the used articles of Mahatma Gandhi, various kinds of Models and some specimen copies of archival materials like Gandhiji's own Bengali hand writing, his letters, written by using his both hands, were also displayed in the exhibition. A documentary film show on Indian Freedom Movement was also shown in the exhibition room. The exhibition was inaugurated by Professor Debashis Bandopadhyay, Hon'ble Vice-Chancellor of Kazi Nazrul University in presence of the Principal of Deshbandhu Mahavidyalaya and other dignitaries. The exhibition was held at the college's premises upto September 3, 2023.