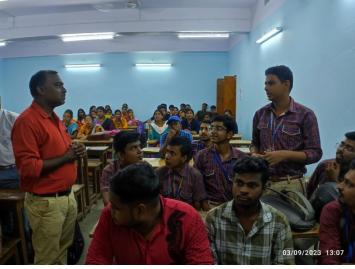

Shri Debi Prasad Dash, General Manager of Chittaranjan Locomotive Works (CLW) and Dr. Avanjali Sathpathy, President of Womens' Welfare Organization, CLW, were graced the occasion on 3rd Day programme as the Chief Guests.