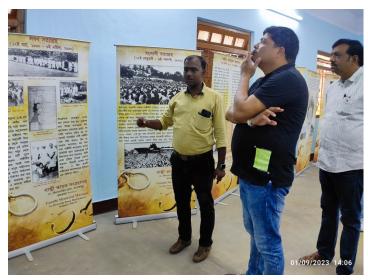

## Three Days' Mobile Exhibition and Programmes at Deshbandhu Mahavidyalaya, Chittaranjan in West Burdwan district (01.09.2023 - 03.09.2022):

As part of the programme of Golden Jubilee celebration of Deshbandhu Mahavidyalaya, Chittaranjan in West Burdwan district, the Gandhi Smarak Sangrahalaya, Barrackpore was invited by the authority of the college to organize some programmes from September 1-3, 2023 at their premises. On the first day of the programme the Sangrhalaya set up a temporary exhibition on various themes related to Mahatma Gandhi, like, 'Life & Activities of Mahatma Gandhi', 'Various Satyagraha Movements, led by Gandhiji in India' and 'Mahatma Gandhi - The Millennium Man in Stamps'. The Replicas of the used articles of Mahatma Gandhi, various kinds of Models and some specimen copies of archival materials like Gandhiji's own Bengali hand writing, his letters, written by using his both hands, were also displayed in the exhibition. A documentary film show on Indian Freedom Movement was also shown in the exhibition room. The exhibition was inaugurated by Professor Debashis Bandopadhyay, Hon'ble Vice-Chancellor of Kazi Nazrul University in presence of the Principal of Deshbandhu Mahavidyalaya and other dignitaries. The exhibition was held at the college's premises upto September 3, 2023.