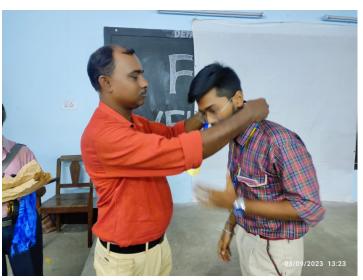

On the second day a presentation on Gandhiji's constructive programme was presented and the documentary film show on Indian Freedom Movement was also shown to the students. An audio-visual Spot Quiz programme on life and activities of Mahatma Gandhi was also organised by the Sangrahalaya on last day of 3 days' programme. At the end the medals were provided by the Sangrahalaya to the winners of the Spot Quiz programme.