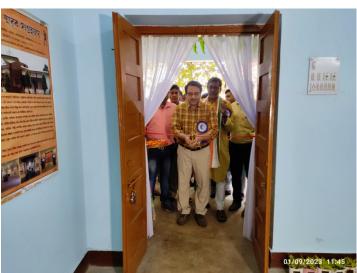

## Three Days' Mobile Exhibition and Programmes at Deshbandhu Mahavidyalaya, Chittaranjan in West Burdwan district (01.09.2023 - 03.09.2022):

As part of the programme of Golden Jubilee celebration of Deshbandhu Mahavidyalaya, Chittaranjan in West Burdwan district, the Gandhi Smarak Sangrahalaya, Barrackpore was invited by the authority of the college to organize some programmes from September 1-3, 2023 at their premises. On the first day of the programme the Sangrhalaya set up a temporary exhibition on various themes related to Mahatma Gandhi, like, 'Life & Activities of Mahatma Gandhi', 'Various Satyagraha Movements, led by Gandhiji in India' and 'Mahatma Gandhi - The Millennium Man in Stamps'. The Replicas of the used articles of Mahatma Gandhi, various kinds of Models and some specimen copies of archival materials like Gandhiji's own Bengali hand writing, his letters, written by using his both hands, were also displayed in the exhibition. A documentary film show on Indian Freedom Movement was also shown in the exhibition room. The exhibition was inaugurated by Professor Debashis Bandopadhyay, Hon'ble Vice-Chancellor of Kazi Nazrul University in presence of the Principal of Deshbandhu Mahavidyalaya and other dignitaries. The exhibition was held at the college's premises upto September 3, 2023.