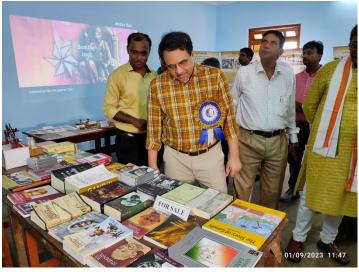

## Three Days' Mobile Exhibition and Programmes at Deshbandhu Mahavidyalaya, Chittaranjan in West Burdwan district (01.09.2023 - 03.09.2022):

As part of the programme of Golden Jubilee celebration of Deshbandhu Mahavidyalaya, Chittaranjan in West Burdwan district, the Gandhi Smarak Sangrahalaya, Barrackpore was invited by the authority of the college to organize some programmes from September 1-3, 2023 at their premises. On the first day of the programme the Sangrhalaya set up a temporary exhibition on various themes related to Mahatma Gandhi, like, 'Life & Activities of Mahatma Gandhi', 'Various Satyagraha Movements, led by Gandhiji in India' and 'Mahatma Gandhi - The Millennium Man in Stamps'. The Replicas of the used articles of Mahatma Gandhi, various kinds of Models and some specimen copies of archival materials like Gandhiji's own Bengali hand writing, his letters, written by using his both hands, were also displayed in the exhibition. A documentary film show on Indian Freedom Movement was also shown in the exhibition room. The exhibition was inaugurated by Professor Debashis Bandopadhyay, Hon'ble Vice-Chancellor of Kazi Nazrul University in presence of the Principal of Deshbandhu Mahavidyalaya and other dignitaries. The exhibition was held at the college's premises upto September 3, 2023.